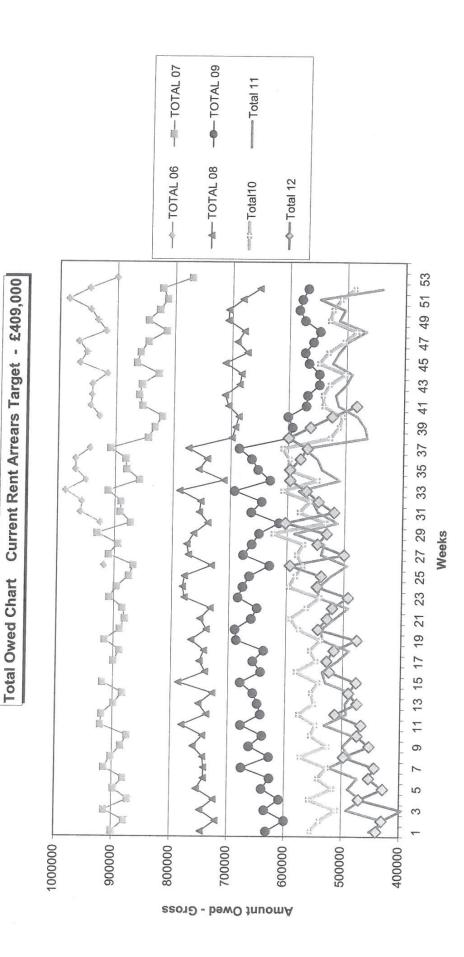

_                | 1001   | 00      | 39     |                  | 33/42.051         |                       |                          |                      |
| p to 2005 U                 | 10787            | 10101  | 00      | 20     | 00000            | 20338.621         |                       |                          |                      |
| Up to 2004 Up to 2005 Up to | 13855            | 0000   | 111     | 1      | 71700 75         | C1.00/47          |                       |                          | 00 0001 10           |
| Year of debt                | Amount Owed      |        | Number  | 000000 | Onening Released | Chaiming Dalative | All Gamma La -1 - 1 O | All ligures to closest £ | Raduction (ave 2012) |

Reduction (exc 2013) 314002.83



2. Current Rent Arrears

0



-78-

|       | Owed   |
|-------|--------|
| 100   | Rent   |
| Tatel | local  |
| C     | ,<br>S |

|             | 1/2012          | 71071   | 675151 G         | 0.101040                       | 579788      |           | 1204940                     | 2 |           |                                         | 1 1001V    | 412014   |        |          |           |                |  |
|-------------|-----------------|---------|------------------|--------------------------------|-------------|-----------|-----------------------------|---|-----------|-----------------------------------------|------------|----------|--------|----------|-----------|----------------|--|
|             | a4/2011 a1/2012 |         | 4393201 625151 6 | 24200                          | 698393.81   |           | 11