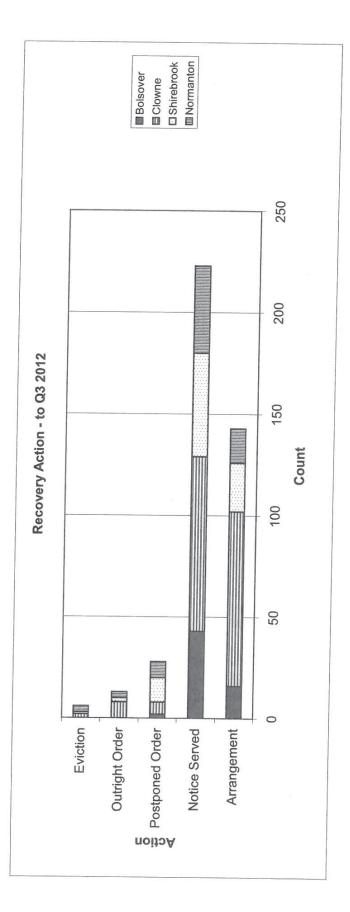

| 16       | 86     | 24         | 17                         | 112   |
| Notice Served               | 43       | 86     |            | 13                         | 000   |
| <sup>D</sup> ostponed Order | 2        | 9      |            |                            | 00    |
| Outriaht Order              |          | 0      | 10         |                            | 07    |
| 0000                        |          | 0      | 7          | 3                          | 13    |
| Eviction                    | 0        | 2      | -          | <sup>co</sup>              | 9     |
|                             |          |        |            |                            |       |
| TOTAL                       | 61       | 188    | 00         | VL.                        | 410   |



| in time    |
|------------|
| completed  |
| month -    |
| repairs by |
| 5. All     |

|           | In time | Out of time TOTAL | TOTAL | % in time                                |
|-----------|---------|-------------------|-------|------------------------------------------|
| April     | 1457    | 12                | 1469  | 99.2%                                    |
| May       | 1423    | 17                | 1440  | 98.8%                                    |
| June      | 1154    | 8                 | 1162  | 1                                        |
| July      | 1179    | 15                | 1194  | 98.7%                                    |
| August    | 1329    | 21                | 1350  | 98.4%                                    |
| September | 1242    | 31