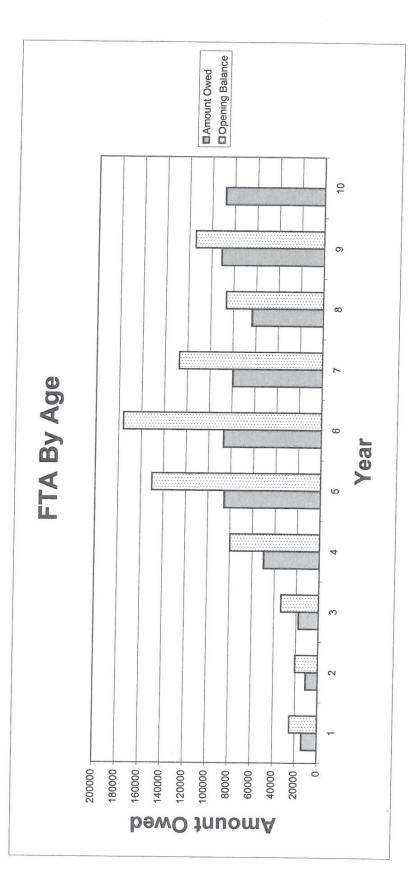

2006                        | _                | 1001   | 00      | 39     |                  | 33/42.051         |                       |                          |                      |
| p to 2005 U                 | 10787            | 10101  | 00      | 20     | 00000            | 20338.621         |                       |                          |                      |
| Up to 2004 Up to 2005 Up to | 13855            | 0000   | 111     | 1      | 71700 75         | C1.00/47          |                       |                          | 00 0001 10           |
| Year of debt                | Amount Owed      |        | Number  | 000000 | Onening Released | Chaiming Dalative | All Gamma La -1 - 1 O | All ligures to closest £ | Raduction (ave 2012) |

Reduction (exc 2013) 314002.83



2. Current Rent Arrears

0



-78-

|       | Owed   |
|-------|--------|
| 100   | Rent   |
| Tatel | local  |
| C     | ,<br>S |

|             | 1/2012          | 71071   | 675151 G         | 0.101040                       | 579788      |           | 1204940                     | 2 |           |                                         | 1 1001V    | 412014   |        |          |           |                |  |
|-------------|-----------------|---------|------------------|--------------------------------|-------------|-----------|-----------------------------|---|-----------|-----------------------------------------|------------|----------|--------|----------|-----------|----------------|--|
|             | a4/2011 a1/2012 |         | 4393201 625151 6 | 24200