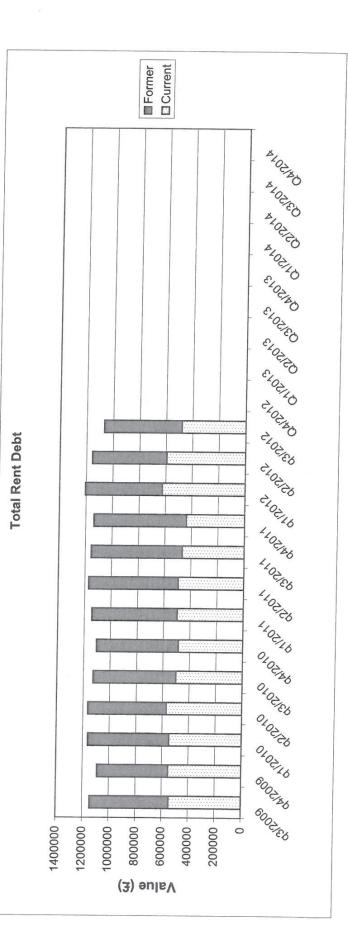

| 27696973                       | 14 4 40 4 1 | 0404411   |                             |   | Γ         | b 71.07/7b                              |            | 594182   | 100001 | 562065.5 | AAFOOAF F | IC. / 770C   1 |  |
|             |                 |         |                  |                                |             |           |                             |   |           |                                         |            |          |        |          |           |                |  |
|             | Current C       | Current | Eormor           | LUILIE                         | TOTAL       | 1210-     |                             |   | Continued | COLINITIACO                             | -          | Current  |        | LOUTHER  | TOTAL     |                |  |



4. Rent Arrears Actions - YTD Dec 2012

|                             | Bolsover | Clowne | Shirebrook | Shirebrook Normanton TOTAI | TOTAI |
|-----------------------------|----------|--------|------------|----------------------------|-------|
| Arrangement                 | 16       | 86     | 24         | 17                         | 112   |
| Notice Served               | 43       | 86     |            | 13                         | 000   |
| <sup>D</sup> ostponed Order | 2        | 9      |            |                            | 00    |
| Outriaht Order              |          | 0      | 10         |                            | 07    |
| 0000                        |          | 0      | 7          | 3                          | 13    |
| Eviction                    | 0        | 2