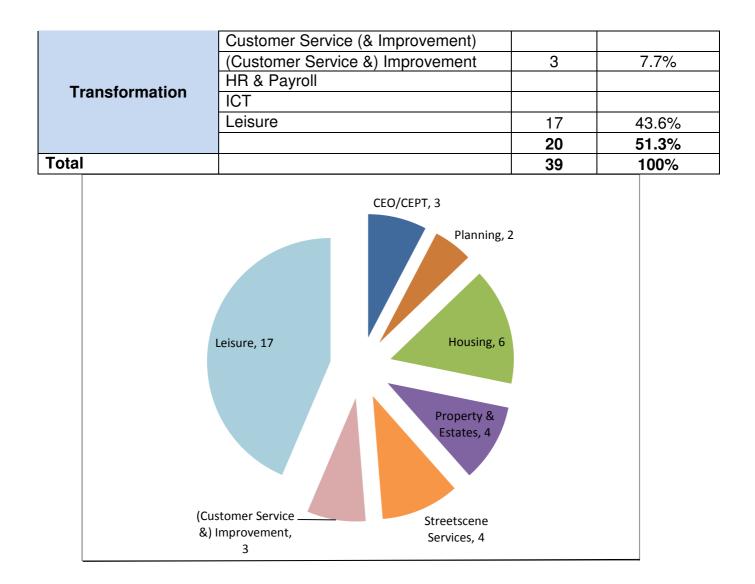

| D – Number of Formal Investigation (Stage 2)<br>complaints 1/10/16– 31/3/17 |                                |     | Within<br>timescale<br>of 15<br>working<br>days | Out of timescale |
|-----------------------------------------------------------------------------|--------------------------------|-----|-------------------------------------------------|------------------|
|                                                                             | CEO/CEPT                       |     |                                                 |                  |
|                                                                             | Economic Growth                |     |                                                 |                  |
| Growth                                                                      | Environmental Health           | 16  | 16                                              |                  |
| Growth                                                                      | Legal & Governance             | 2   | 2                                               |                  |
|                                                                             | (Legal & Governance) Elections | 1   | 1                                               |                  |
|                                                                             | Planning                       | 11  | 11                                              |                  |
|                                                                             |                                | 30  | 30                                              |                  |
|                                                                             | Community Safety               | 1   | 1                                               |                  |
|                                                                             | Finance                        | 6   | 6                                               |                  |
| Oneretiene                                                                  | Housing                        | 33  | 32                                              | 1                |
| Operations                                                                  | Property & Estates             | 4   | 4                                               |                  |
|                                                                             | Revenues & Benefits            | 13  | 13                                              |                  |
|                                                                             | Streetscene Services           | 28  | 28                                              |                  |
|                                                                             |                                | 85  | 84                                              | 1                |
|                                                                             | Customer Service (&            | 14  | 14                                              |                  |
| Transformation                                                              | Improvement)                   |     |                                                 |                  |
|                                                                             | (Customer Service &)           |     |                                                 |                  |
|                                                                             | Improvement                    |     |                                                 |                  |
|                                                                             | HR & Payroll                   |     |                                                 |                  |
|                                                                             | ICT                            |     |                                                 |                  |
|                                                                             | Leisure                        | 25  | 24                                              | 1                |
|                                                                             |                                | 39  | 38                                              | 1                |
| Total                                                                       |                                | 154 | 152                                             | 2                |