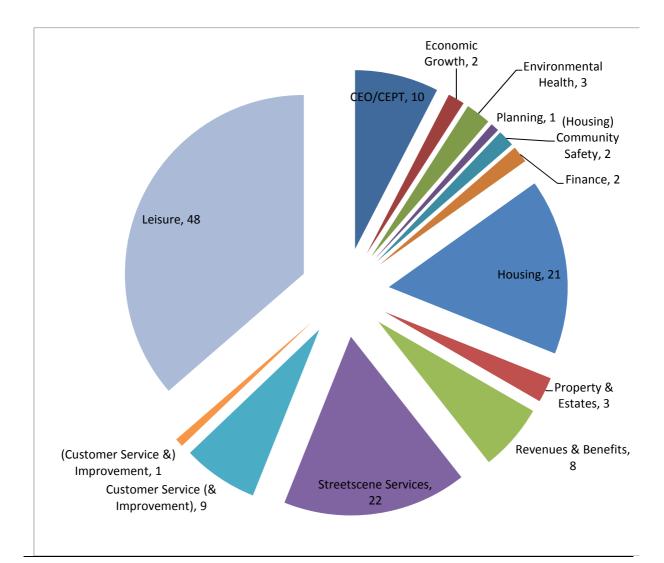

| Appendix 3                       |                                  |     |                                              |
|----------------------------------|----------------------------------|-----|----------------------------------------------|
| A- Compliments 1/10/16 – 31/3/17 |                                  |     | Percentage of all<br>compliments<br>received |
| Growth                           | CEO/CEPT                         | 10  | 7.6%                                         |
|                                  | Economic Growth                  | 2   | 1.5%                                         |
|                                  | Environmental Health             | 3   | 2.3%                                         |
|                                  | Planning                         | 1   | 0.7%                                         |
|                                  |                                  | 16  | 12.1%                                        |
|                                  |                                  |     |                                              |
| Operations                       | (Housing) Community Safety       | 2   | 1.5%                                         |
|                                  | Finance                          | 2   | 1.5%                                         |
|                                  | Housing                          | 21  | 15.9%                                        |
|                                  | Property & Estates               | 3   | 2.3%                                         |
|                                  | Revenues & Benefits              | 8   | 6.1%                                         |
|                                  | Streetscene Services             | 22  | 16.7%                                        |
|                                  |                                  | 58  | 44.0%                                        |
|                                  |                                  |     |                                              |
| Transformation                   | Customer Service (& Improvement) | 9   | 6.8%                                         |
|                                  | (Customer Service &) Improvement | 1   | 0.7%                                         |
|                                  | Leisure                          | 48  | 36.4%                                        |
|                                  |                                  | 58  | 43.9%                                        |
| Total                            |                                  | 132 | 100.0%                                       |